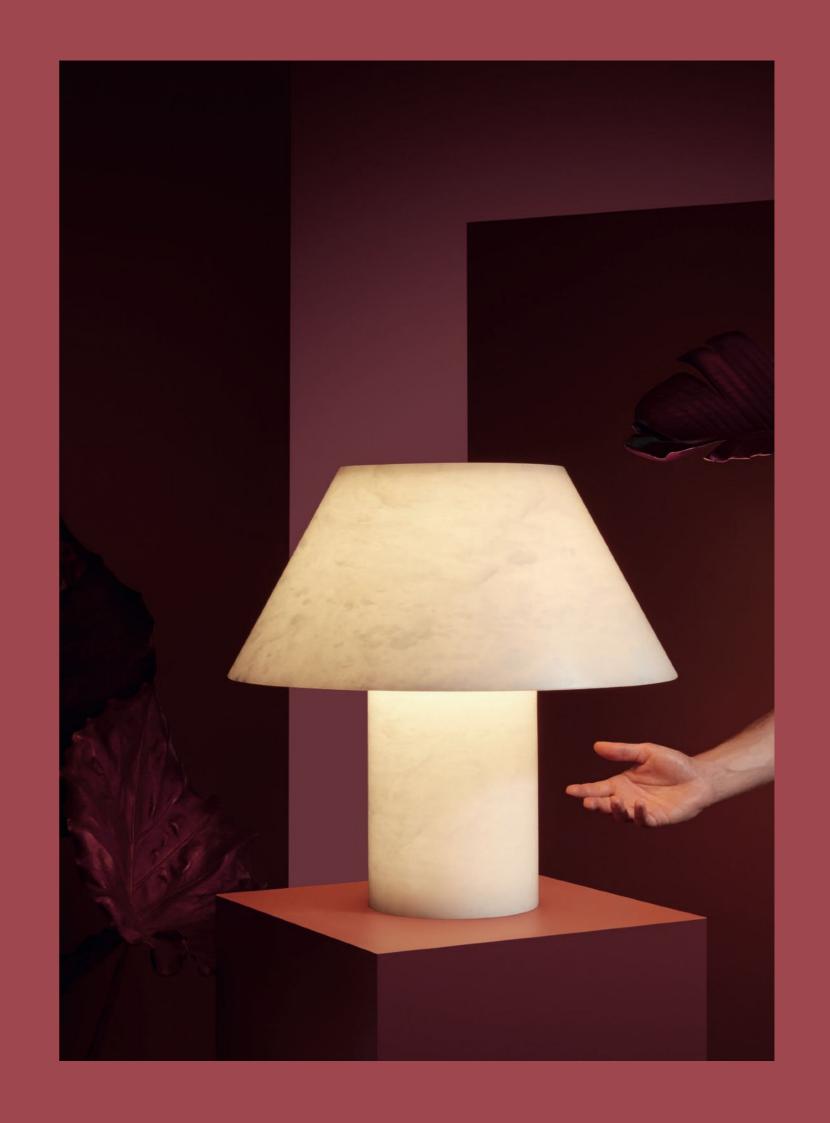

## Petra

Design:
Jordi Veciana

2020

A cylindrical base, a conical shade both made from a single piece of alabaster. Pure utility, pure material. Simply beautiful. "I thought about the visual power of a single piece of stone — the longevity of its material and its ability to refract light"

"A cylindrical base, a conical shade both made from a single piece of alabaster. Pure utility, pure material. Simply beautiful"

### **Petra Collection**