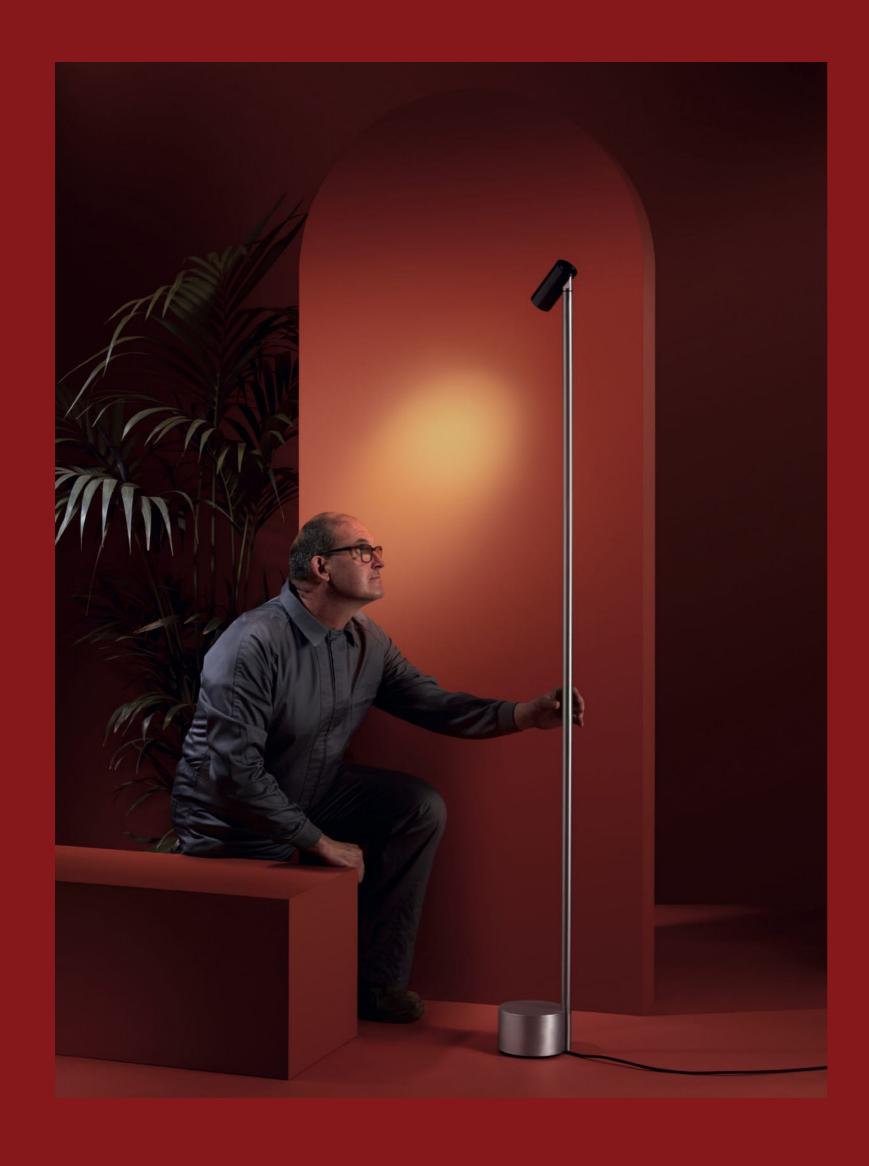

## 

**2019** 

Don't get confused by it's minimalistic look. This lamp is incredibly versatile and powerful. Use it to read, as a spotlight lamp or as indirect light when pointing the head up.

99

"Don't get confused by it's minimalistic look. This lamp is incredibly versatile and powerful"

**Ghan Collection** 

Ghan

Floor lamp

Providing ajustable direct or indirect light. Structure in brushed stainless steel, brushed aluminium base.

Aluminium hood brushed, chrome, black lacquered or yellow lacquered.

Dimmer placed in the electrical cord and cob led both included.