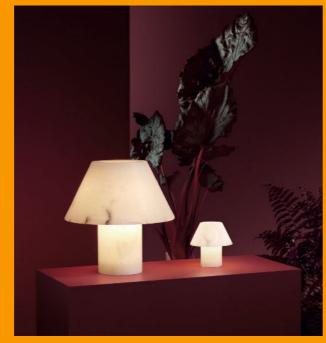

## Petra

Design:
Jordi Veciana

2020

A cylindrical base, a conical shade both made from a single piece of alabaster. Pure utility, pure material. Simply beautiful. "I thought about the visual power of a single piece of stone — the longevity of its material and its ability to refract light"

"A cylindrical base, a conical shade both made from a single piece of alabaster. Pure utility, pure material. Simply beautiful"

### **Petra Collection**

### **Finishes**

Alabaster

Petra M ME Alabaster Petra M PE Alabaster

**Ghan** 06