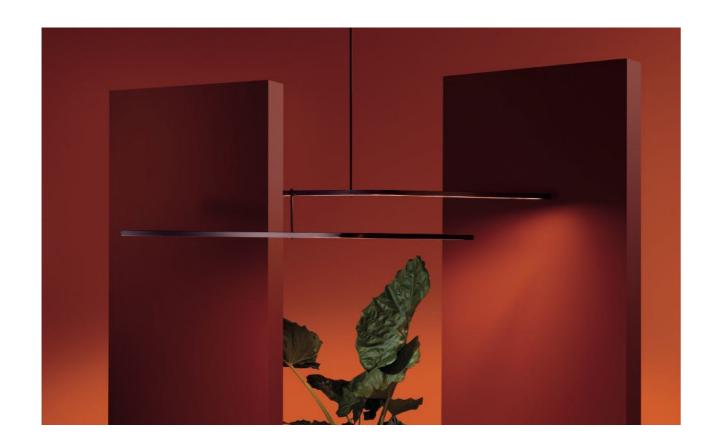

### **Hood Finishes**

Brushed Aluminium

Chrome

Black Lacquered

Yellow Lacquered

<u>6</u>

07

"Nitō is a sketch thrown into space. Each of its movements creates a new form, a different light always maintaining perfect balance"

"Iwist it, turn it, rotate it in whichever way you want. No matter the position, it always maintains itself in perfect balance"

### Nitō Collection

Lighto F

Lighto P

Suspension lamp

Structure fixed to the ceiling with stem, available in two heights. Extruded aluminium profile with free rotation system for direct and indirect light, graphite matt electroplated.

Dimmable 1-10V driver and pcb led both included

### **Finishes**

**Graphite Matt** 

7