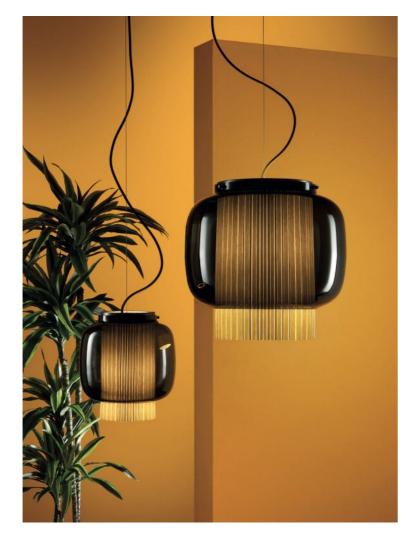

## 

Design: **Sebastian Herkner** 

2019

An incredibly elegant combination of artisanal blown glass and a plissé textile diffuser. Its name comes from Spanish "Mantón de Manila". It's a traditional silk shawl commonly used by flamenco dancers.

"The collection's name comes from Spanish "Mantón de Manila", the traditional silk shawl commonly used by flamenco dancers"

### Suspension lamp

Structure in golden matt or graphite matt electropated steel. Inner diffuser in beige o grey fabric, outer diffuser in blown transparent or black transparent glass.