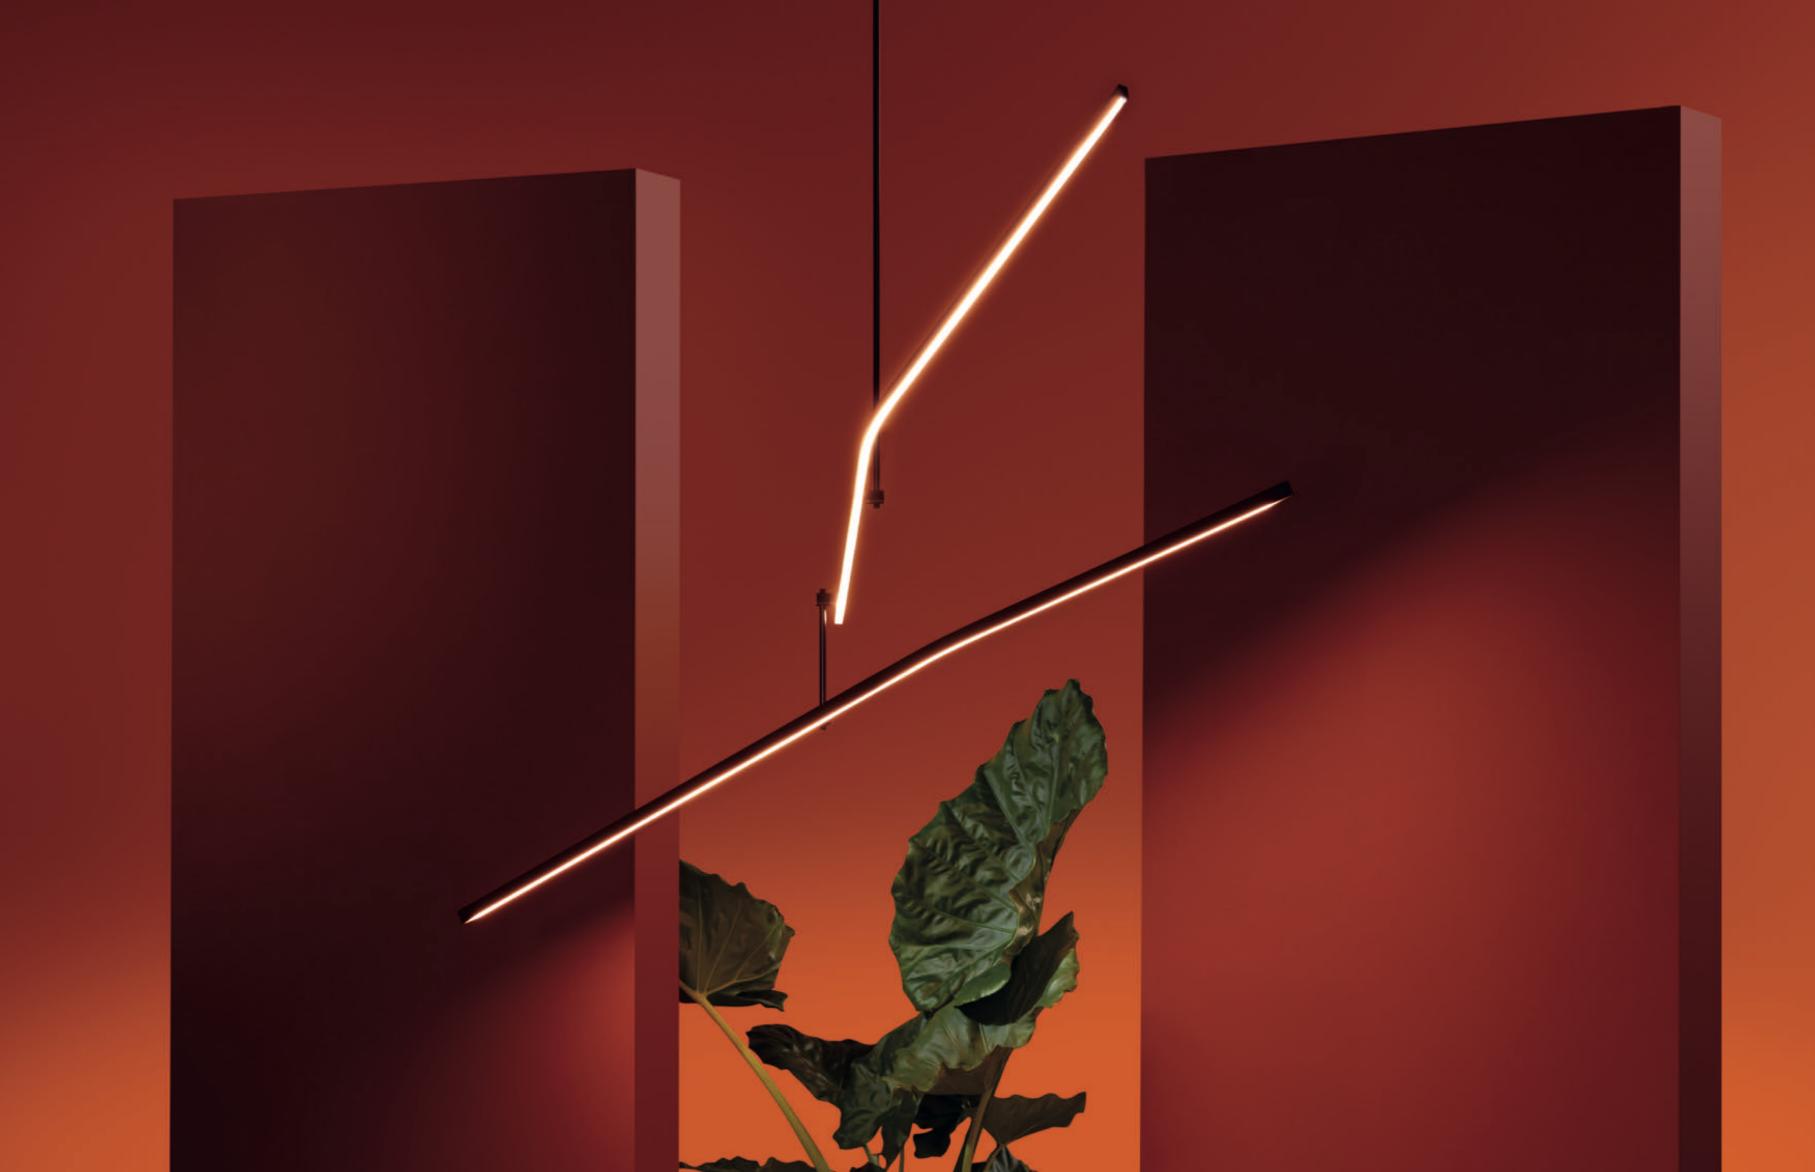

### **Hood Finishes**

Brushed Aluminium

Chrome

Black Lacquered

Yellow Lacquered

<u>6</u>

07

"Nitō is a sketch thrown into space. Each of its movements creates a new form, a different light always maintaining perfect balance"

"Iwist it, turn it, rotate it in whichever way you want. No matter the position, it always maintains itself in perfect balance"

### Nitō Collection

Lighto F

Lighto P

Suspension lamp

Structure fixed to the ceiling with stem, available in two heights. Extruded aluminium profile with free rotation system for direct and indirect light, graphite matt electroplated.