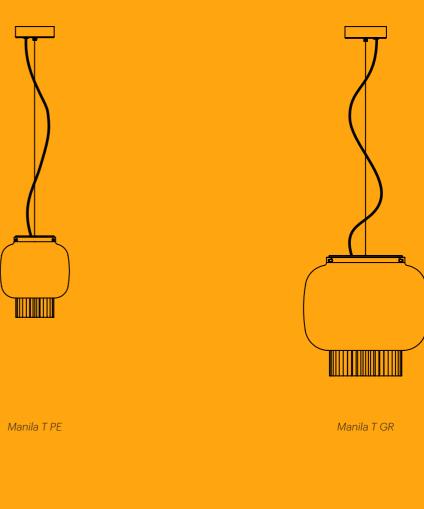

### **Manila Collection**

Manila C GR

### Suspension lamp

Structure in golden matt or graphite matt electropated steel. Inner diffuser in beige o grey fabric, outer diffuser in blown transparent or black transparent glass.

### Ceiling lamp

Structure in golden matt or graphite matt electropated steel. Inner diffuser in beige o grey fabric, outer diffuser in blown transparent or black transparent glass. **Finishes** 

Transparent