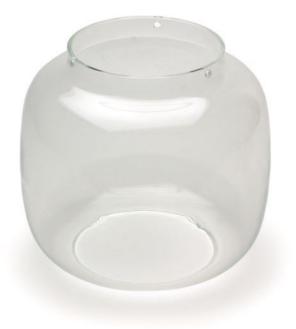

### **Manila Collection**

Manila C GR

### Suspension lamp

Structure in golden matt or graphite matt electropated steel. Inner diffuser in beige o grey fabric, outer diffuser in blown transparent or black transparent glass.

### Ceiling lamp

Structure in golden matt or graphite matt electropated steel. Inner diffuser in beige o grey fabric, outer diffuser in blown transparent or black transparent glass. **Finishes** 

Transparent

Transparent black

**Finishes** 

Beige

39

Black Matt

88

Gweilo

Design: **Partisans** 