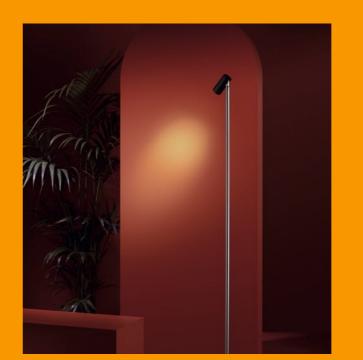

## 

**2019** 

Don't get confused by it's minimalistic look. This lamp is incredibly versatile and powerful. Use it to read, as a spotlight lamp or as indirect light when pointing the head up.

99

"Don't get confused by it's minimalistic look. This lamp is incredibly versatile and powerful"

**Ghan Collection** 

Ghan

Floor lamp

Providing ajustable direct or indirect light. Structure in brushed stainless steel, brushed aluminium base.

Aluminium hood brushed, chrome, black lacquered or yellow lacquered.

### **Hood Finishes**

Brushed Aluminium

Chrome

Black Lacquered

Yellow Lacquered

<u>6</u>

07

"Nitō is a sketch thrown into space. Each of its movements creates a new form, a different light always maintaining perfect balance"