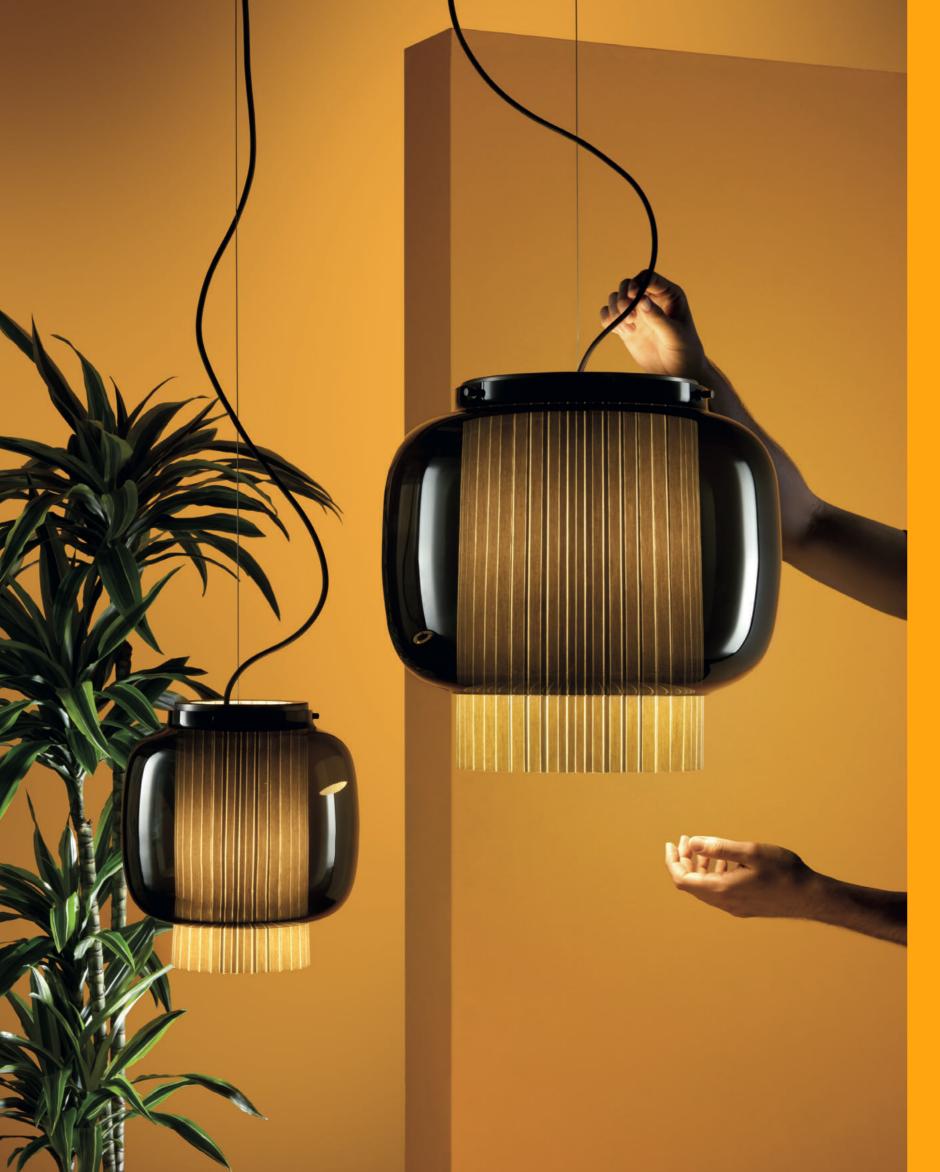

## 

Design: **Sebastian Herkner** 

2019

An incredibly elegant combination of artisanal blown glass and a plissé textile diffuser. Its name comes from Spanish "Mantón de Manila". It's a traditional silk shawl commonly used by flamenco dancers.

"The collection's name comes from Spanish "Mantón de Manila", the traditional silk shawl commonly used by flamenco dancers"

### Suspension lamp

Structure in golden matt or graphite matt electropated steel. Inner diffuser in beige o grey fabric, outer diffuser in blown transparent or black transparent glass.

### Ceiling lamp

Structure in golden matt or graphite matt electropated steel. Inner diffuser in beige o grey fabric, outer diffuser in blown transparent or black transparent glass. **Finishes** 

Transparent