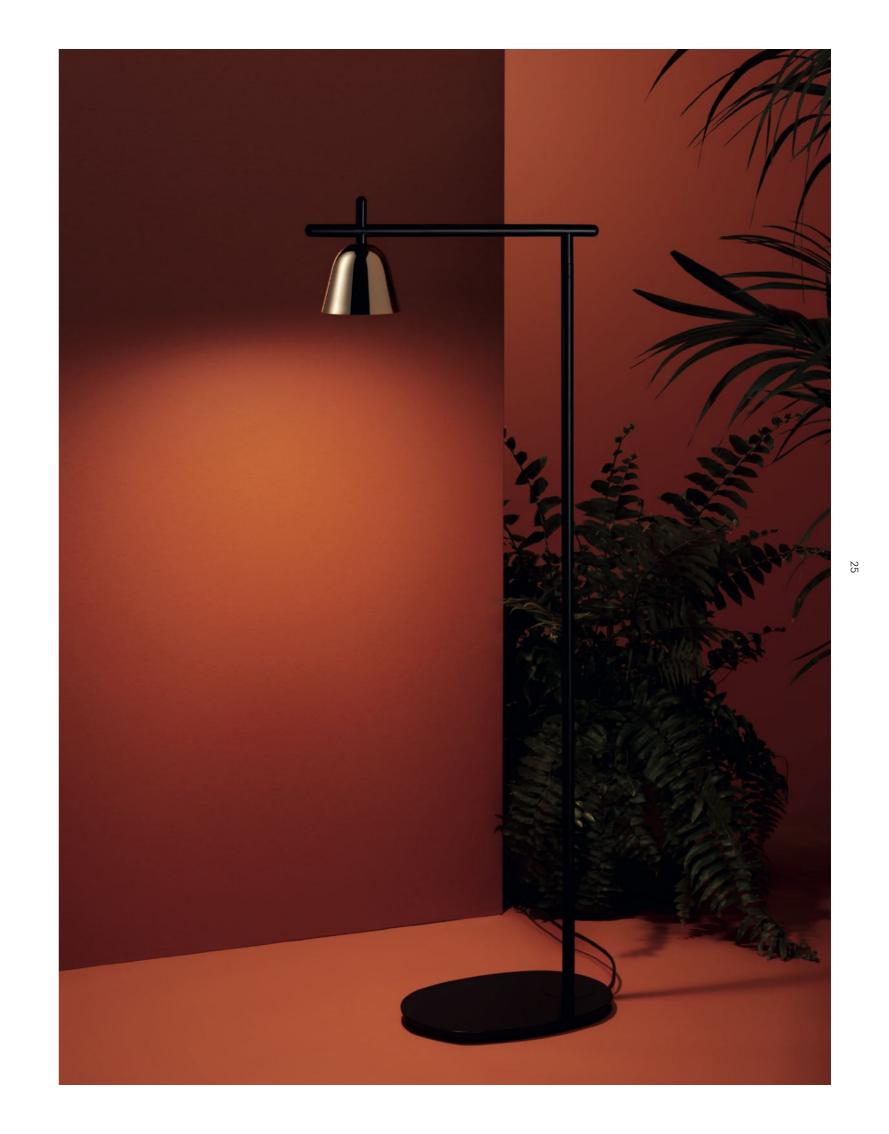

## 

**2019** 

Don't get confused by it's minimalistic look. This lamp is incredibly versatile and powerful. Use it to read, as a spotlight lamp or as indirect light when pointing the head up.

99

"Don't get confused by it's minimalistic look. This lamp is incredibly versatile and powerful"

**Ghan Collection** 

Ghan

Floor lamp

Providing ajustable direct or indirect light. Structure in brushed stainless steel, brushed aluminium base.

Aluminium hood brushed, chrome, black lacquered or yellow lacquered.

### **Hood Finishes**

Brushed Aluminium

Chrome

Black Lacquered

Yellow Lacquered

<u>6</u>

07

"Nitō is a sketch thrown into space. Each of its movements creates a new form, a different light always maintaining perfect balance"