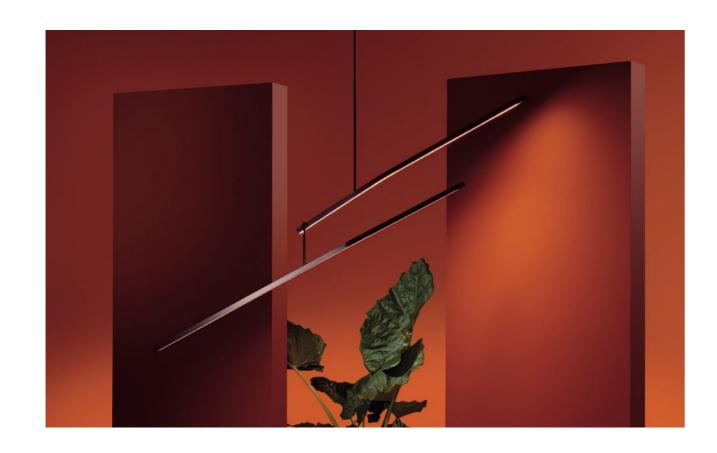

### **Hood Finishes**

Brushed Aluminium

Chrome

Black Lacquered

Yellow Lacquered

<u>6</u>

07

"Nitō is a sketch thrown into space. Each of its movements creates a new form, a different light always maintaining perfect balance"

"Iwist it, turn it, rotate it in whichever way you want. No matter the position, it always maintains itself in perfect balance"

### Nitō Collection

Lighto F

Lighto P

Suspension lamp

Structure fixed to the ceiling with stem, available in two heights. Extruded aluminium profile with free rotation system for direct and indirect light, graphite matt electroplated.

Dimmable 1-10V driver and pcb led both included

### **Finishes**

**Graphite Matt** 

7