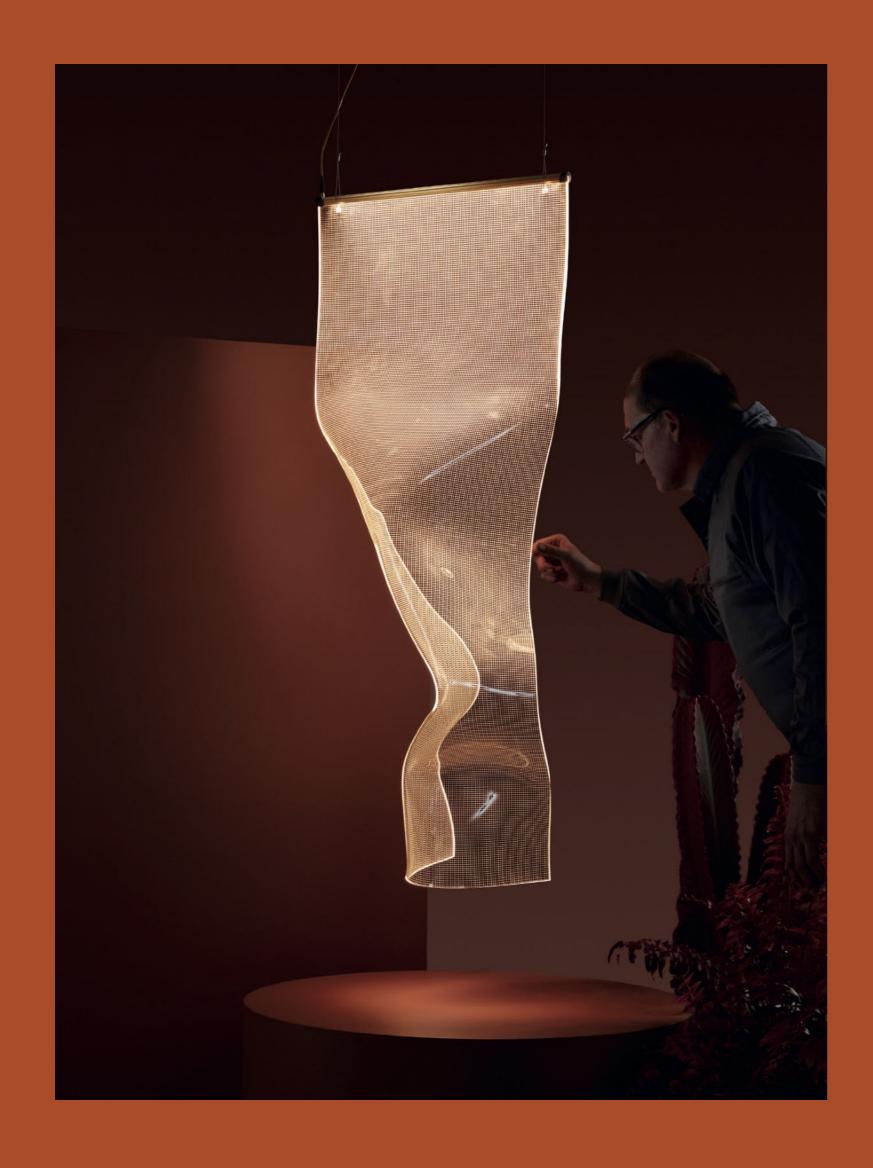

### **Hood Finishes**

Brushed Aluminium

Chrome

Black Lacquered

Yellow Lacquered

<u>6</u>

07

"Nitō is a sketch thrown into space. Each of its movements creates a new form, a different light always maintaining perfect balance"

"Iwist it, turn it, rotate it in whichever way you want. No matter the position, it always maintains itself in perfect balance"

### Nitō Collection

Lighto F

Lighto P

Suspension lamp

Structure fixed to the ceiling with stem, available in two heights. Extruded aluminium profile with free rotation system for direct and indirect light, graphite matt electroplated.

Dimmable 1-10V driver and pcb led both included

### **Finishes**

**Graphite Matt** 

7