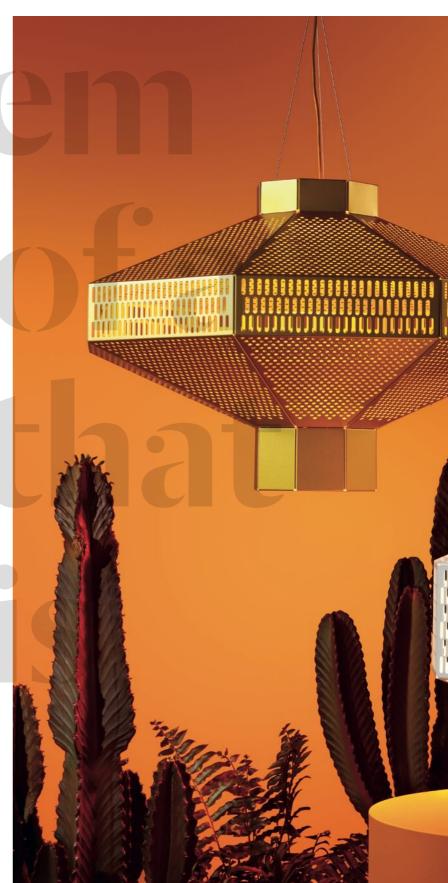

## 

Design:

2020

01

**Jaime Hayon** 

When you see this lamp you immediately get transported to Morocco's silent deserts & characteristic flavours. We gave a modern twist to the classic Moroccan lantern.

9

"It all started with a trip to wonderful Marrakesh. Ma-Rock is a 21st century version of what Morocco's natural beauty and variety of crafts teached me"

"When you see this lamp you immediately get transported to Morocco's silent deserts & characteristic flavours"

### Suspension lamp

Octogonal structure in golden or white lacquered steel. Two led modules are placed at the middle edge of the structure. One facing up and the other facing down, provide ambient and direct light.

Led modules and dimmable 1-10V driver included.

Ma-Rock M

Table lamp

Octogonal structure in golden or white laquered steel.

Cob led are placed at the middle of the structure, provide ambient light.

Dimmer placed in the electrical cord and cob led both included.

### **Structure Finishes**

White Golden

2

02 Lighto