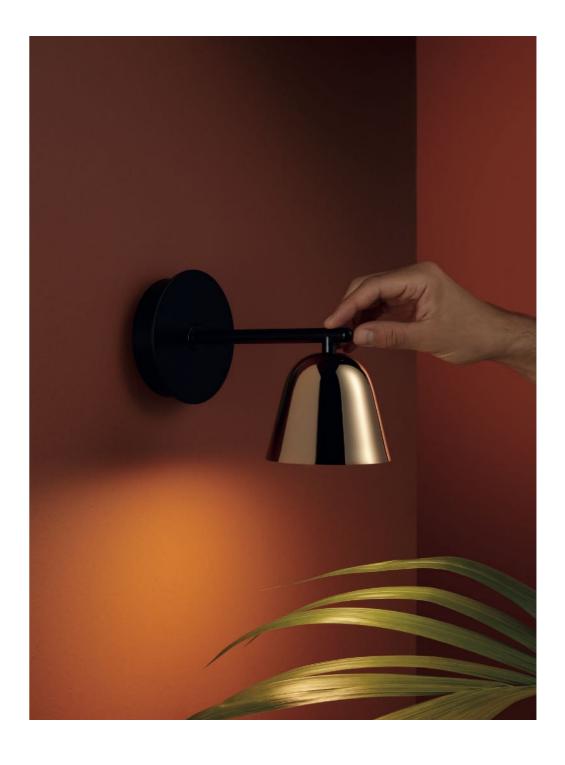

# Light ()

Design: **Jaime Hayon**  2016

This is a skinny yet characteristic collection. So simple yet so unique, with stunning finishes.

"This is a skinny yet characteristic collection. So simple yet so unique, with stunning finishes."

### **Lighto Collection**

Black Matt

### **Cup Finishes**