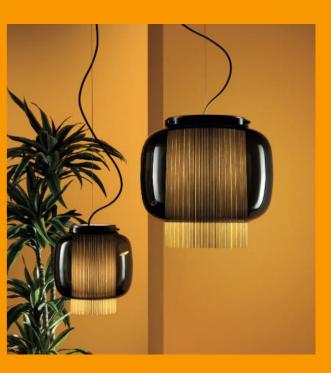

## 

Design: **Sebastian Herkner** 

2019

An incredibly elegant combination of artisanal blown glass and a plissé textile diffuser. Its name comes from Spanish "Mantón de Manila". It's a traditional silk shawl commonly used by flamenco dancers.

"The collection's name comes from Spanish "Mantón de Manila", the traditional silk shawl commonly used by flamenco dancers"

### **Manila Collection**

Manila C GR

### Suspension lamp

Structure in golden matt or graphite matt electropated steel. Inner diffuser in beige o grey fabric, outer diffuser in blown transparent or black transparent glass.

### Ceiling lamp

Structure in golden matt or graphite matt electropated steel. Inner diffuser in beige o grey fabric, outer diffuser in blown transparent or black transparent glass. **Finishes** 

Transparent