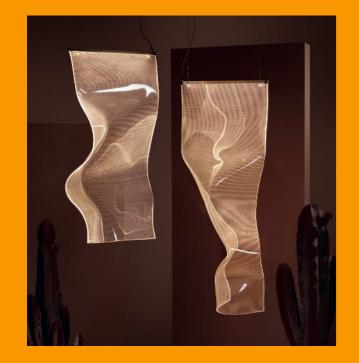

2016

Its name means ghost in chinese. Makes sense when you look at it, right? Made from hand-molded acrylic.

"Inspired by the idea that light itself could be harnessed and manipulated to create a physical sculpture, we developed a design that alters light at its source"

"Its name means ghost in chinese. Makes sense when you look at it, right?"

### **Gweilo Collection**

Gweilo Zhou GR

Suspension lamp

Hand-moulded, transparent acrylic structure. Led strip embedded in the gold anodised extruded aluminium profile.

Structure Finishes Transparent acrylic

**Finishes** Gold anodised

<sup>1-10</sup>V driver included.