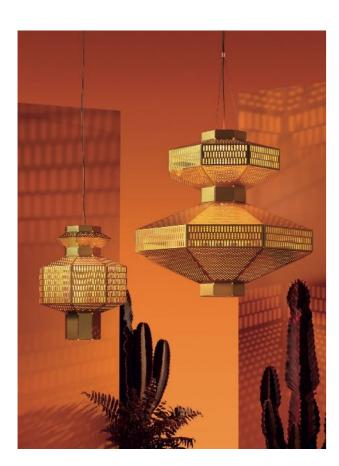

## 

Design:

2020

01

**Jaime Hayon** 

When you see this lamp you immediately get transported to Morocco's silent deserts & characteristic flavours. We gave a modern twist to the classic Moroccan lantern.

9

"It all started with a trip to wonderful Marrakesh. Ma-Rock is a 21st century version of what Morocco's natural beauty and variety of crafts teached me"

"When you see this lamp you immediately get transported to Morocco's silent deserts & characteristic flavours"

### **Ma-Rock Collection**

Ma-Rock T PE

Ma-Rock T ME

Ma-Rock T GR

### Suspension lamp

Octogonal structure in golden or white lacquered steel. Two led modules are placed at the middle edge of the structure. One facing up and the other facing down, provide ambient and direct light.

Led modules and dimmable 1-10V driver included.

Ma-Rock M

Table lamp

Octogonal structure in golden or white laquered steel.

Cob led are placed at the middle of the structure, provide ambient light.

Dimmer placed in the electrical cord and cob led both included.