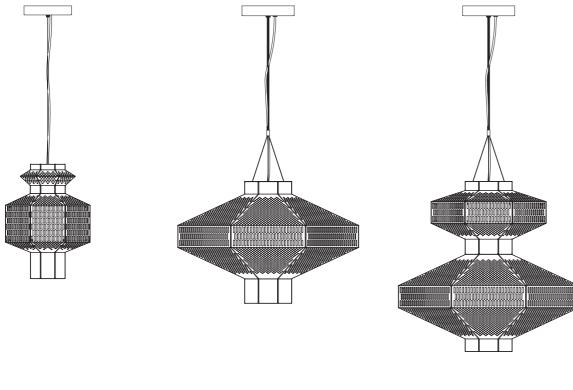

### Suspension lamp

Octogonal structure in golden or white lacquered steel. Two led modules are placed at the middle edge of the structure. One facing up and the other facing down, provide ambient and direct light.

Led modules and dimmable 1-10V driver included.

Ma-Rock M

Table lamp

Octogonal structure in golden or white laquered steel.

Cob led are placed at the middle of the structure, provide ambient light.

Dimmer placed in the electrical cord and cob led both included.