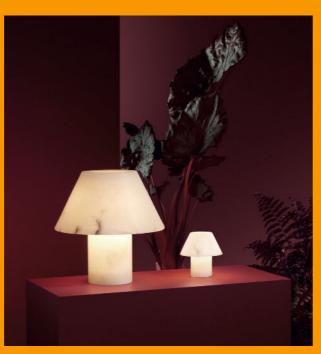

## Petra

Design:
Jordi Veciana

2020

A cylindrical base, a conical shade both made from a single piece of alabaster. Pure utility, pure material. Simply beautiful. "I thought about the visual power of a single piece of stone — the longevity of its material and its ability to refract light"

"A cylindrical base, a conical shade both made from a single piece of alabaster. Pure utility, pure material. Simply beautiful"

### **Finishes**

Alabaster

Petra M ME Alabaster Petra M PE Alabaster

**Ghan** 06