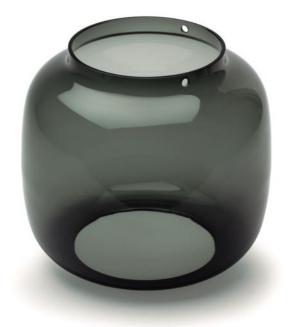

### **Manila Collection**

Manila C GR

### Suspension lamp

Structure in golden matt or graphite matt electropated steel. Inner diffuser in beige o grey fabric, outer diffuser in blown transparent or black transparent glass.

### Ceiling lamp

Structure in golden matt or graphite matt electropated steel. Inner diffuser in beige o grey fabric, outer diffuser in blown transparent or black transparent glass. **Finishes** 

Transparent

Transparent black

**Finishes** 

Beige

39

Black Matt

88

Gweilo

Design: **Partisans** 