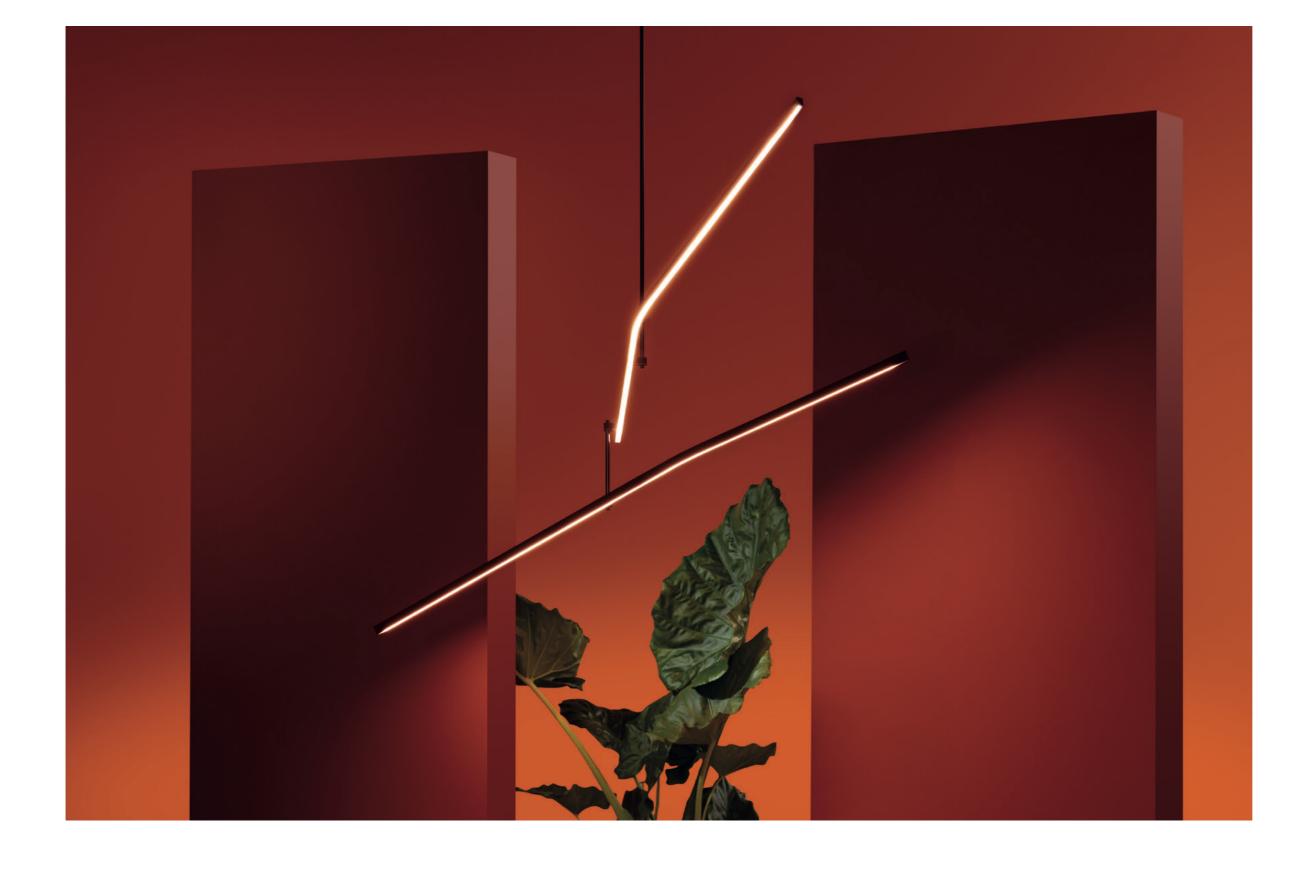

### **Hood Finishes**

Brushed Aluminium

Chrome

Black Lacquered

Yellow Lacquered

<u>6</u>

07

"Nitō is a sketch thrown into space. Each of its movements creates a new form, a different light always maintaining perfect balance"

"Iwist it, turn it, rotate it in whichever way you want. No matter the position, it always maintains itself in perfect balance"

### Nitō Collection

Lighto F

Lighto P

Suspension lamp

Structure fixed to the ceiling with stem, available in two heights. Extruded aluminium profile with free rotation system for direct and indirect light, graphite matt electroplated.

Dimmable 1-10V driver and pcb led both included

### **Finishes**

**Graphite Matt** 

7