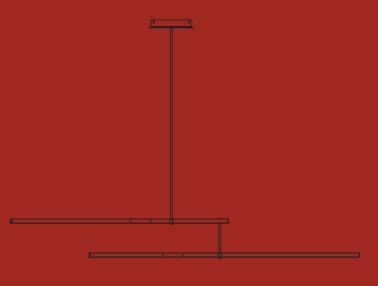

### Suspension lamp

Octogonal structure in golden or white lacquered steel. Two led modules are placed at the middle edge of the structure. One facing up and the other facing down, provide ambient and direct light.

Led modules and dimmable 1-10V driver included.

Ma-Rock M

Table lamp

Octogonal structure in golden or white laquered steel.

Cob led are placed at the middle of the structure, provide ambient light.

Dimmer placed in the electrical cord and cob led both included.