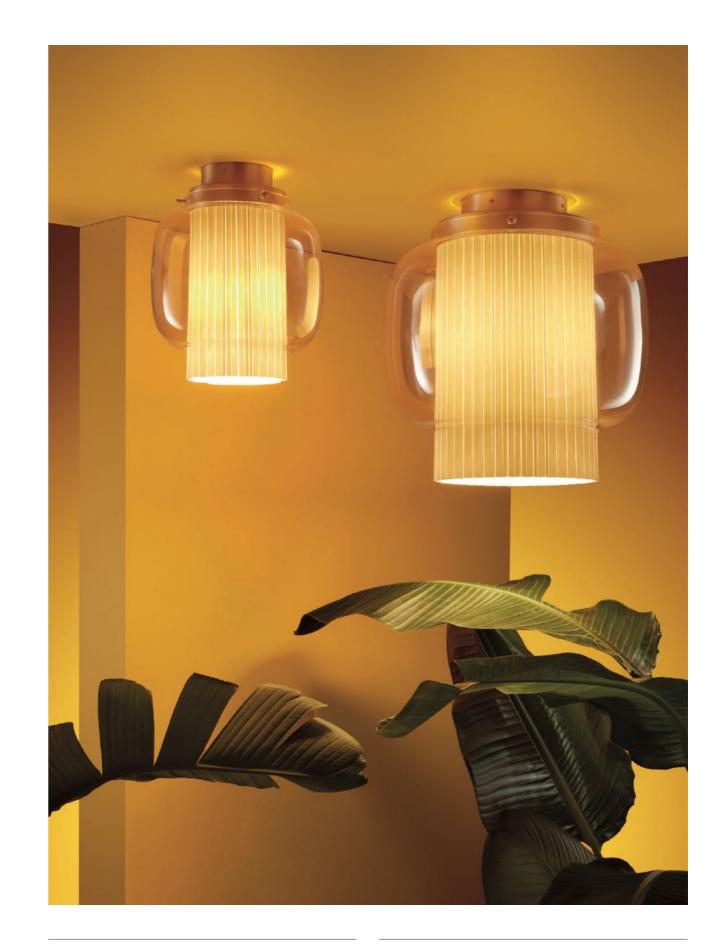

### Ceiling lamp

Structure in golden matt or graphite matt electropated steel. Inner diffuser in beige o grey fabric, outer diffuser in blown transparent or black transparent glass. **Finishes** 

Transparent

Transparent black

**Finishes** 

Beige

39

Black Matt

88

Gweilo

Design: **Partisans** 