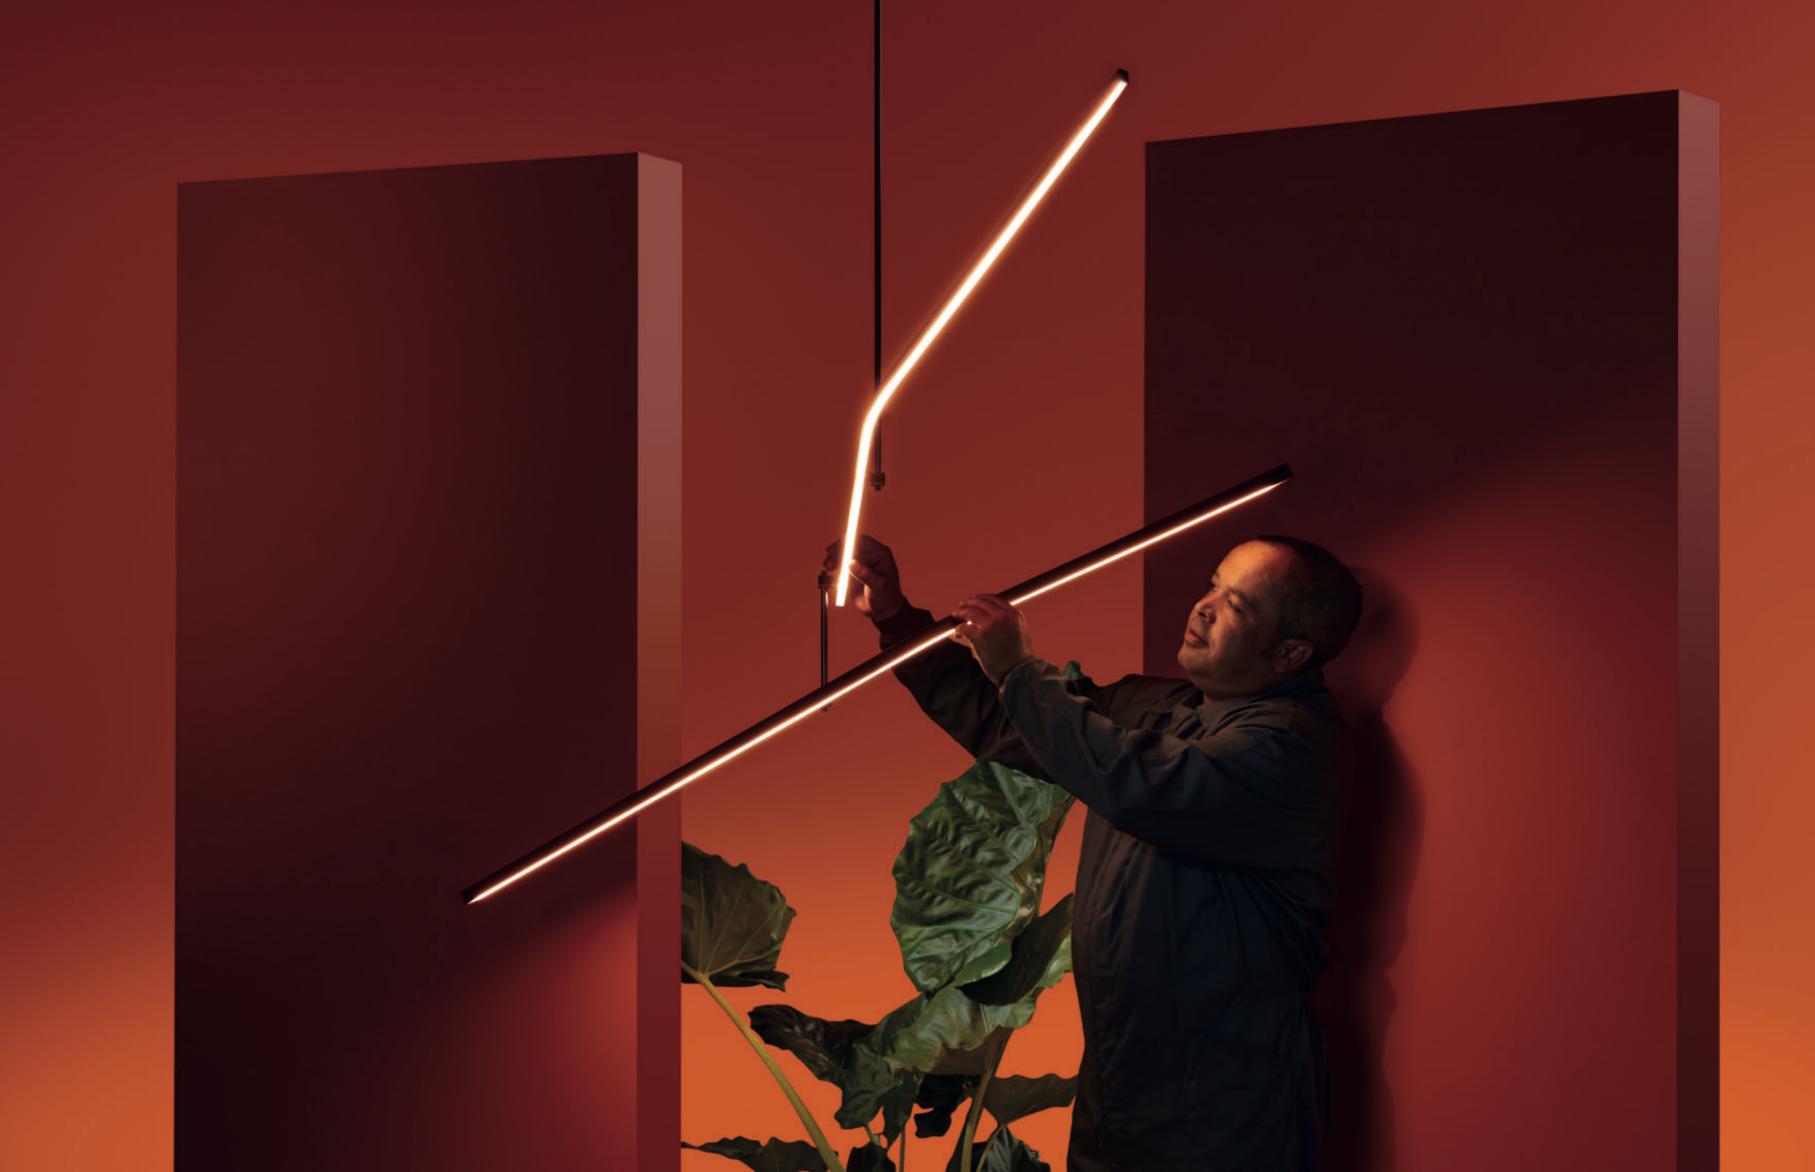

### **Hood Finishes**

Brushed Aluminium

Chrome

Black Lacquered

Yellow Lacquered

<u>6</u>

07

"Nitō is a sketch thrown into space. Each of its movements creates a new form, a different light always maintaining perfect balance"

"Iwist it, turn it, rotate it in whichever way you want. No matter the position, it always maintains itself in perfect balance"

### Nitō Collection

Lighto F

Lighto P

Suspension lamp

Structure fixed to the ceiling with stem, available in two heights. Extruded aluminium profile with free rotation system for direct and indirect light, graphite matt electroplated.

Dimmable 1-10V driver and pcb led both included

### **Finishes**

**Graphite Matt** 

7