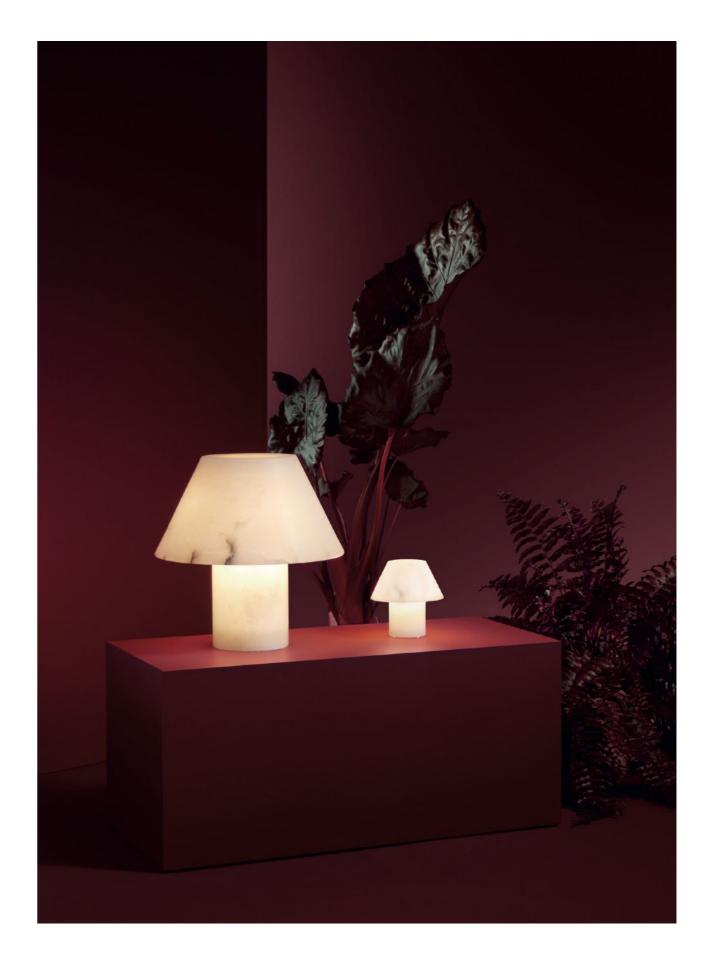

## Petra

Design:
Jordi Veciana

2020

A cylindrical base, a conical shade both made from a single piece of alabaster. Pure utility, pure material. Simply beautiful. "I thought about the visual power of a single piece of stone — the longevity of its material and its ability to refract light"

"A cylindrical base, a conical shade both made from a single piece of alabaster. Pure utility, pure material. Simply beautiful"

### **Petra Collection**

### **Finishes**

Alabaster

Petra M ME Alabaster Petra M PE Alabaster

**Ghan** 06