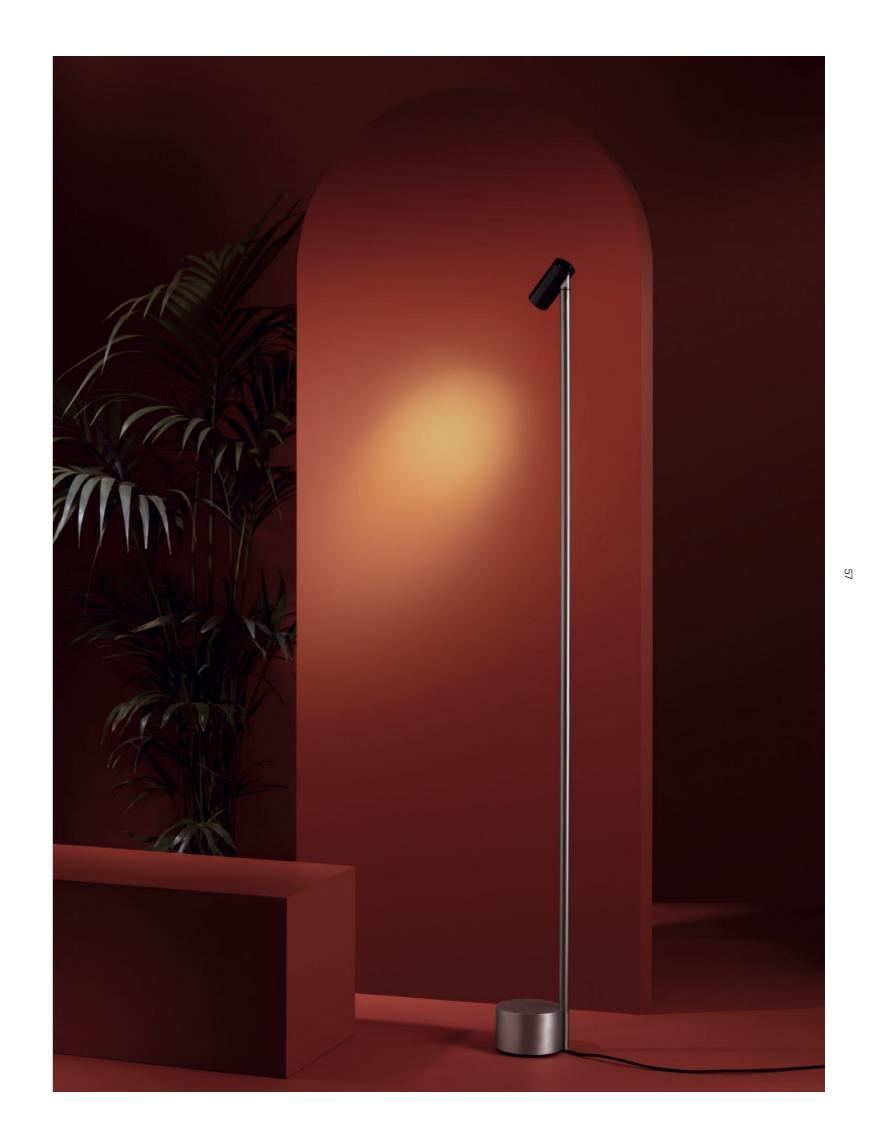

## 

**2019** 

Don't get confused by it's minimalistic look. This lamp is incredibly versatile and powerful. Use it to read, as a spotlight lamp or as indirect light when pointing the head up.

99

"Don't get confused by it's minimalistic look. This lamp is incredibly versatile and powerful"

**Ghan Collection** 

Ghan

Floor lamp

Providing ajustable direct or indirect light. Structure in brushed stainless steel, brushed aluminium base.

Aluminium hood brushed, chrome, black lacquered or yellow lacquered.

Dimmer placed in the electrical cord and cob led both included.