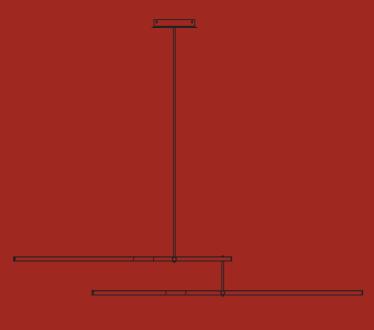

### Suspension lamp

Octogonal structure in golden or white lacquered steel. Two led modules are placed at the middle edge of the structure. One facing up and the other facing down, provide ambient and direct light.

Led modules and dimmable 1-10V driver included.

Ma-Rock M

Table lamp

Octogonal structure in golden or white laquered steel.

Cob led are placed at the middle of the structure, provide ambient light.

Dimmer placed in the electrical cord and cob led both included.