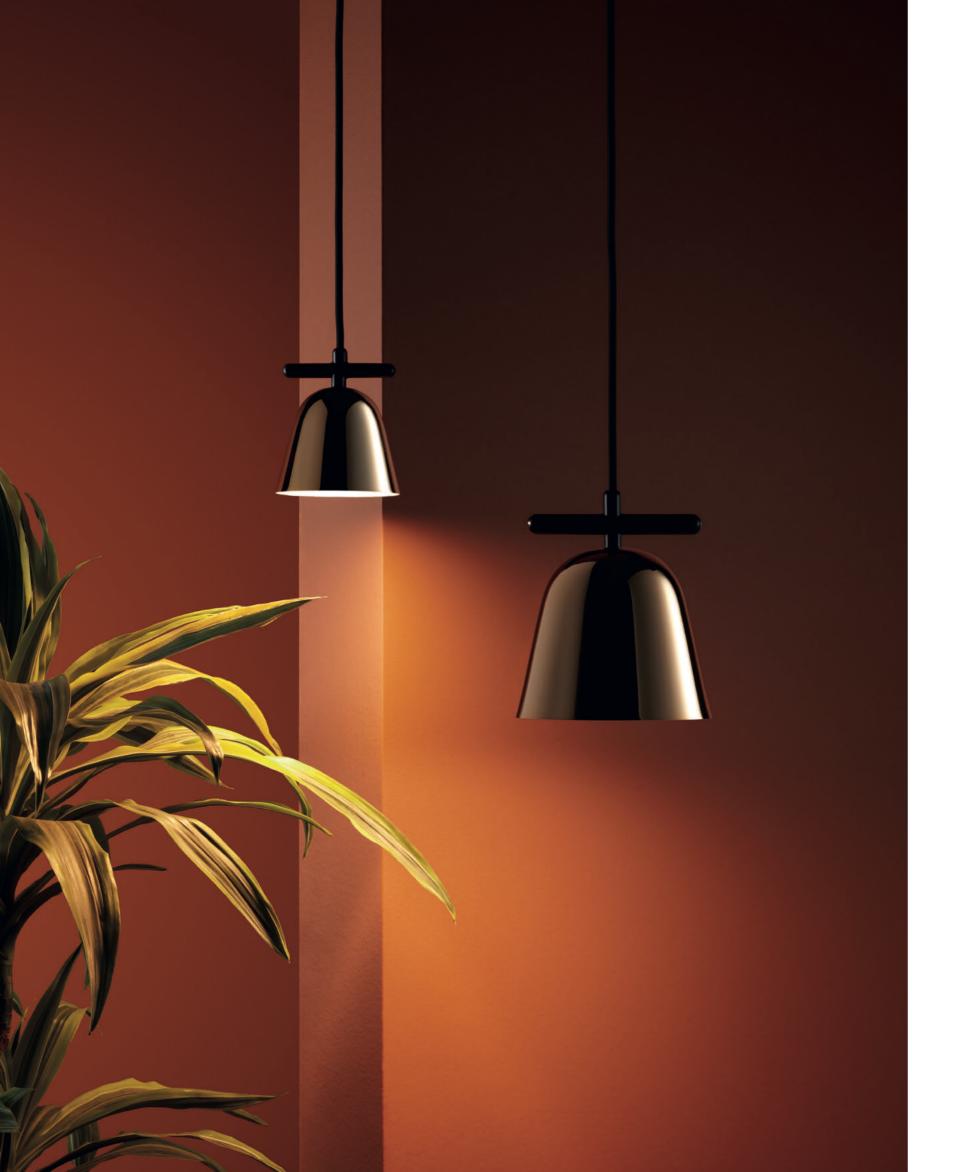

## 

**2019** 

Don't get confused by it's minimalistic look. This lamp is incredibly versatile and powerful. Use it to read, as a spotlight lamp or as indirect light when pointing the head up.

99

"Don't get confused by it's minimalistic look. This lamp is incredibly versatile and powerful"

**Ghan Collection** 

Ghan

Floor lamp

Providing ajustable direct or indirect light. Structure in brushed stainless steel, brushed aluminium base.

Aluminium hood brushed, chrome, black lacquered or yellow lacquered.