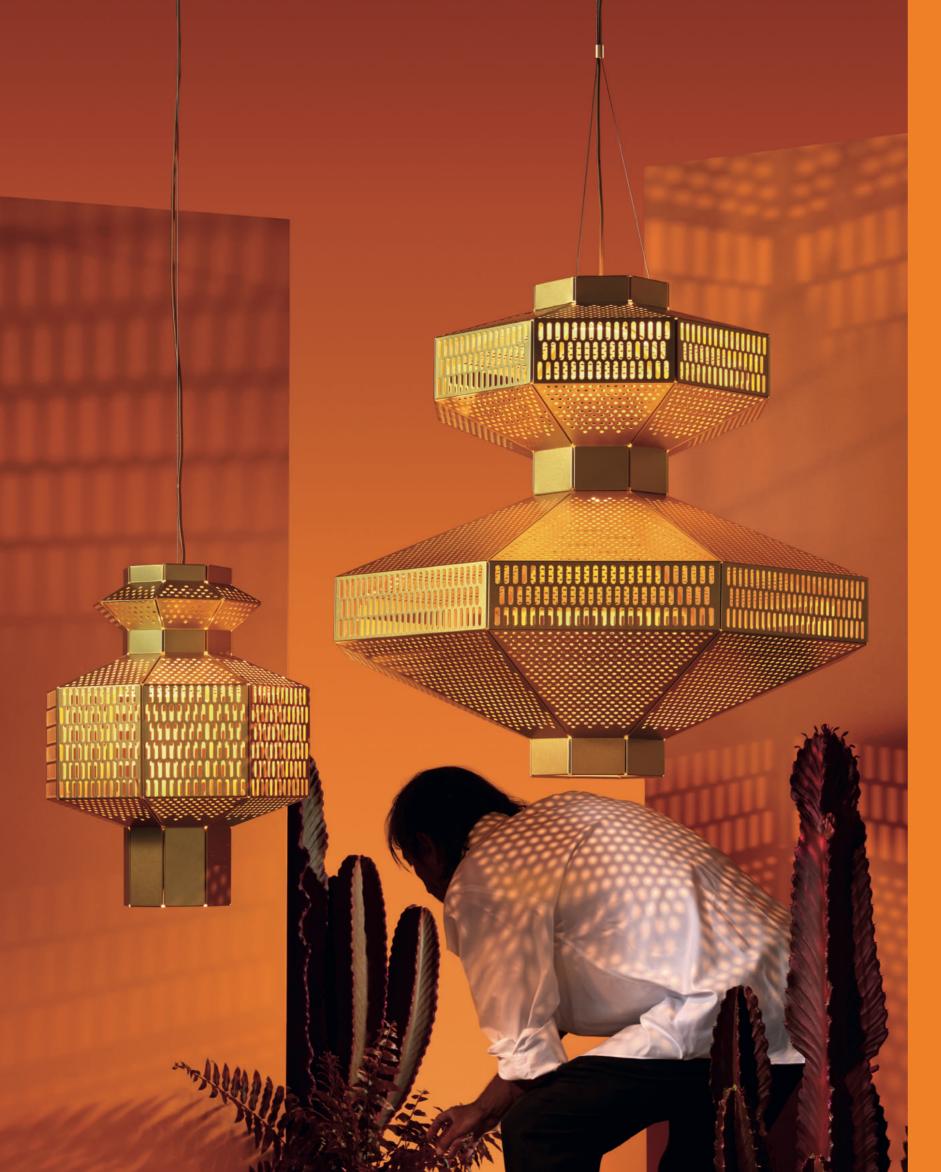

## 

Design:

2020

01

**Jaime Hayon** 

When you see this lamp you immediately get transported to Morocco's silent deserts & characteristic flavours. We gave a modern twist to the classic Moroccan lantern.

9

"It all started with a trip to wonderful Marrakesh. Ma-Rock is a 21st century version of what Morocco's natural beauty and variety of crafts teached me"

"When you see this lamp you immediately get transported to Morocco's silent deserts & characteristic flavours"

### Suspension lamp

Octogonal structure in golden or white lacquered steel. Two led modules are placed at the middle edge of the structure. One facing up and the other facing down, provide ambient and direct light.

Led modules and dimmable 1-10V driver included.

Ma-Rock M

Table lamp

Octogonal structure in golden or white laquered steel.

Cob led are placed at the middle of the structure, provide ambient light.

Dimmer placed in the electrical cord and cob led both included.