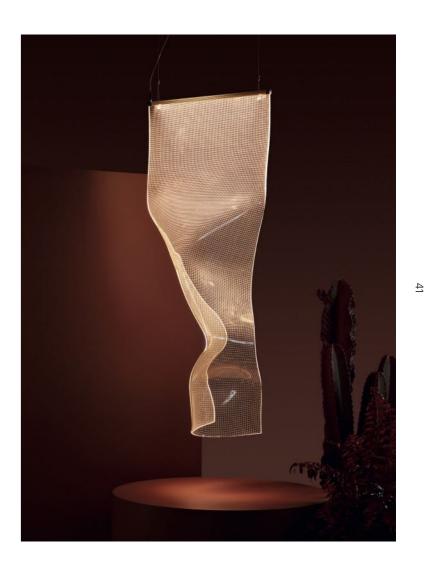

### **Hood Finishes**

Brushed Aluminium

Chrome

Black Lacquered

Yellow Lacquered

<u>6</u>

07

"Nitō is a sketch thrown into space. Each of its movements creates a new form, a different light always maintaining perfect balance"

"Iwist it, turn it, rotate it in whichever way you want. No matter the position, it always maintains itself in perfect balance"

### Nitō Collection

Lighto F

Lighto P

Suspension lamp

Structure fixed to the ceiling with stem, available in two heights. Extruded aluminium profile with free rotation system for direct and indirect light, graphite matt electroplated.

Dimmable 1-10V driver and pcb led both included

### **Finishes**

**Graphite Matt** 

7