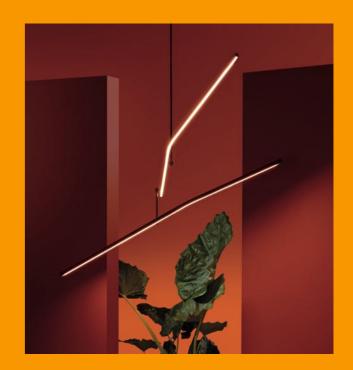

### **Hood Finishes**

Brushed Aluminium

Chrome

Black Lacquered

Yellow Lacquered

<u>6</u>

07

"Nitō is a sketch thrown into space. Each of its movements creates a new form, a different light always maintaining perfect balance"

"Iwist it, turn it, rotate it in whichever way you want. No matter the position, it always maintains itself in perfect balance"

### Nitō Collection

Lighto F

Lighto P

Suspension lamp

Structure fixed to the ceiling with stem, available in two heights. Extruded aluminium profile with free rotation system for direct and indirect light, graphite matt electroplated.