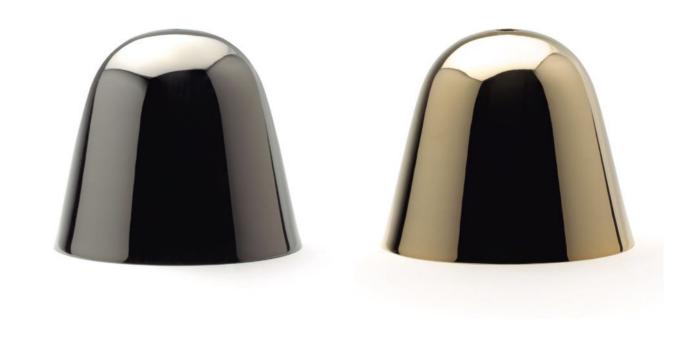

ed steel. Two led modules are placed at the middle edge of the structure. One facing up and the other facing down, provide ambient and direct light.

Led modules and dimmable 1-10V driver included.



Ma-Rock M

Table lamp

Octogonal structure in golden or white laquered steel.

Cob led are placed at the middle of the structure, provide ambient light.

Dimmer placed in the electrical cord and cob led both included.

### **Structure Finishes**



White Golden

2

02 Lighto

# Light ()

Design: **Jaime Hayon**  2016

This is a skinny yet characteristic collection. So simple yet so unique, with stunning finishes.







"This is a skinny yet characteristic collection. So simple yet so unique, with stunning finishes."



### **Lighto Collection**













Black Matt

### **Cup Finishes**





## 



Design: **Sebastian Herkner** 

2019

An incredibly elegant combination of artisanal blown glass and a plissé textile diffuser. Its name comes from Spanish "Mantón de Manila". It's a traditional silk shawl commonly used by flamenco dancers.

"The collection's name comes from Spanish "Mantón de Manila", the traditional silk shawl commonly used by flamenco dancers"





### **Manila Collection**









Manila C GR

### Suspension lamp

Structure in golden matt or graphite matt electropated steel. Inner diffuser in beige o grey fabric, outer diffuser in blown transparent or black transparent glass.

### Ceiling lamp

Structure in golden matt or graphite matt electropated steel. Inner diffuser in beige o grey fabric, outer diffuser in blown transparent or black transparent glass.