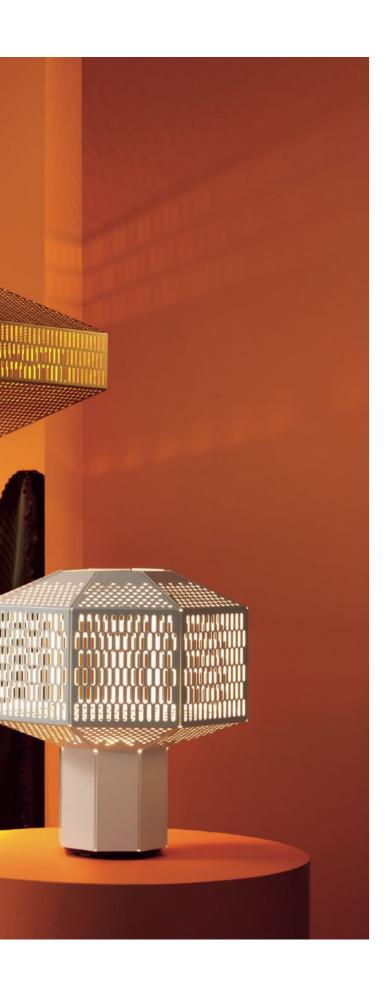

## 

Design:

2020

01

**Jaime Hayon** 

When you see this lamp you immediately get transported to Morocco's silent deserts & characteristic flavours. We gave a modern twist to the classic Moroccan lantern.

9

"It all started with a trip to wonderful Marrakesh. Ma-Rock is a 21st century version of what Morocco's natural beauty and variety of crafts teached me"

"When you see this lamp you immediately get transported to Morocco's silent deserts & characteristic flavours"

### Suspension lamp

Octogonal structure in golden or white lacquered steel. Two led modules are placed at the middle edge of the structure. One facing up and the other facing down, provide ambient and direct light.

Led modules and dimmable 1-10V driver included.

Ma-Rock M

Table lamp

Octogonal structure in golden or white laquered steel.

Cob led are placed at the middle of the structure, provide ambient light.

Dimmer placed in the electrical cord and cob led both included.

### **Structure Finishes**

White Golden

2

02 Lighto