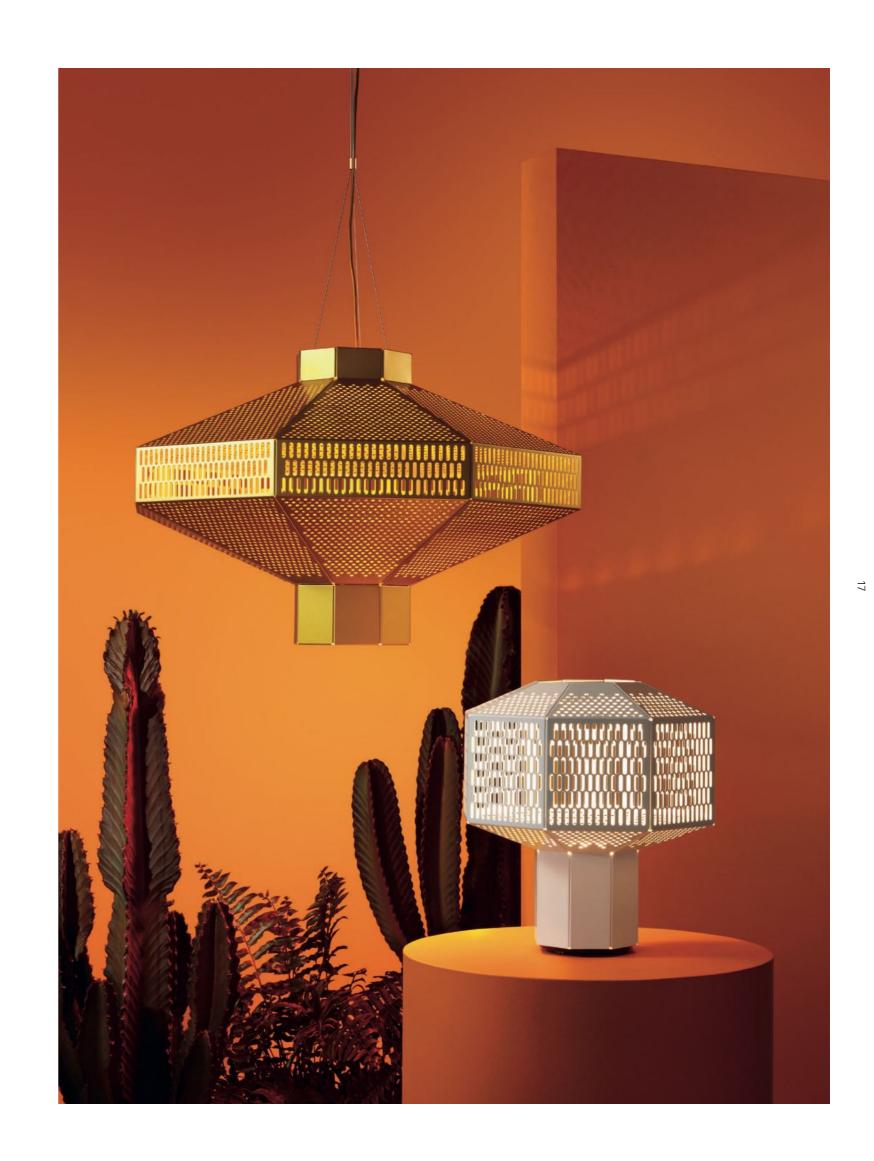

## 

Design:

2020

01

**Jaime Hayon** 

When you see this lamp you immediately get transported to Morocco's silent deserts & characteristic flavours. We gave a modern twist to the classic Moroccan lantern.

9

"It all started with a trip to wonderful Marrakesh. Ma-Rock is a 21st century version of what Morocco's natural beauty and variety of crafts teached me"

"When you see this lamp you immediately get transported to Morocco's silent deserts & characteristic flavours"

### Suspension lamp

Octogonal structure in golden or white lacquered steel. Two led modules are placed at the middle edge of the structure. One facing up and the other facing down, provide ambient and direct light.

Led modules and dimmable 1-10V driver included.

Ma-Rock M

Table lamp

Octogonal structure in golden or white laquered steel.

Cob led are placed at the middle of the structure, provide ambient light.

Dimmer placed in the electrical cord and cob led both included.

### **Structure Finishes**

White Golden

2

02 Lighto